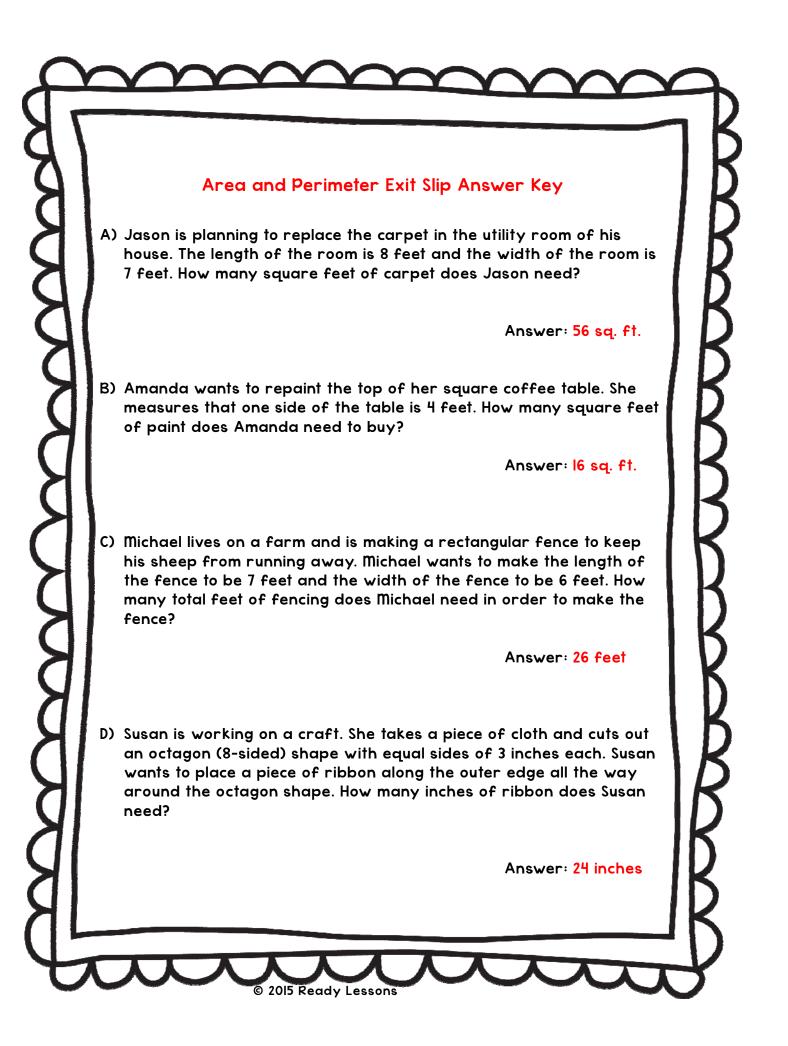

| Name:                                       | Date:                                                                                                                                                                                                  |
|---------------------------------------------|--------------------------------------------------------------------------------------------------------------------------------------------------------------------------------------------------------|
| Ar                                          | ea and Perimeter Exit Slip                                                                                                                                                                             |
| house. The length of                        | replace the carpet in the utility room of his<br>f the room is 8 feet and the width of the room is<br>quare feet of carpet does Jason need?                                                            |
|                                             | Answer:                                                                                                                                                                                                |
|                                             | epaint the top of her square coffee table. She<br>side of the table is 4 feet. How many square feet<br>da need to buy?                                                                                 |
|                                             | Answer:                                                                                                                                                                                                |
| his sheep from runr<br>the fence to be 7 fe | arm and is making a rectangular fence to keep<br>ning away. Michael wants to make the length of<br>et and the width of the fence to be 6 feet. How<br>Sencing does Michael need in order to make the   |
|                                             | Answer:                                                                                                                                                                                                |
| an octagon (8-sided                         | a craft. She takes a piece of cloth and cuts out<br>I) shape with equal sides of 3 inches each. Susan<br>ice of ribbon along the outer edge all the way<br>shape. How many inches of ribbon does Susan |
| around the octagon need?                    |                                                                                                                                                                                                        |