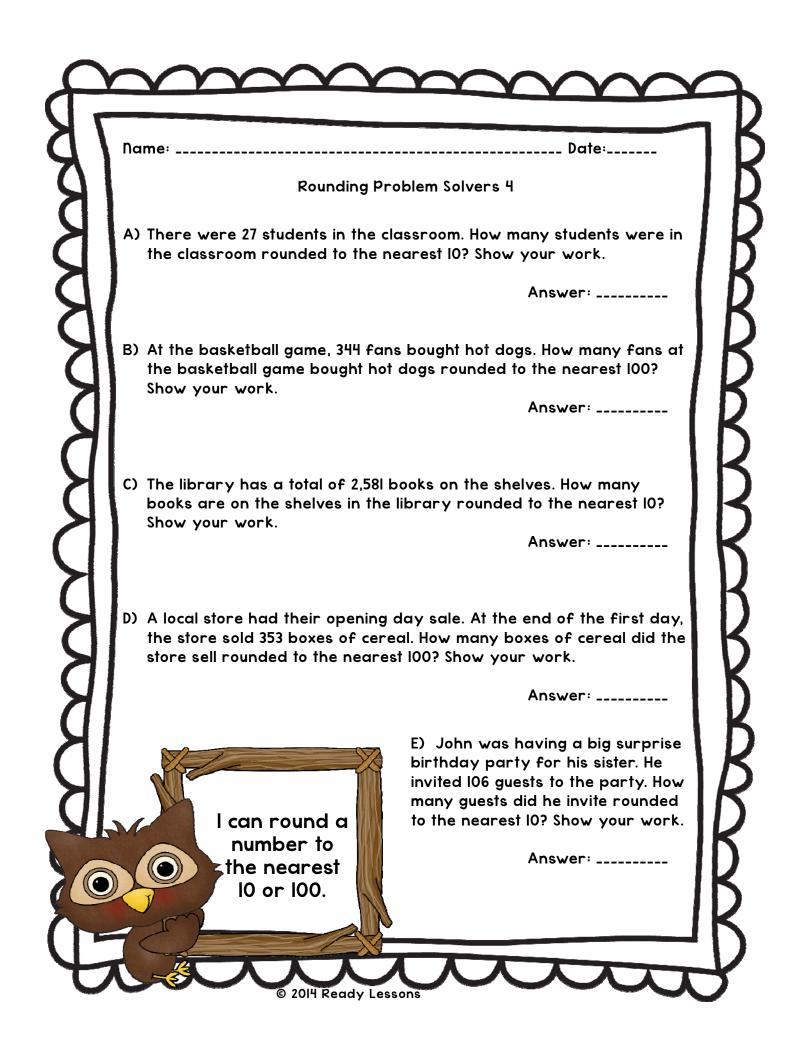

ers 3                 |         |    |
| A) Round 62  | ?7 to the nearest 10. Show y | your work. A                  | Answer: | -  |
| B) Round 56  | 62 to the nearest 100. Show  | v your work. A                | nswer:  | -  |
| C) Round 20  | 6 to the nearest 100. Show   | your work. A                  | Inswer: |    |
| D) Round 2,4 | 455 to the nearest 10. Show  | v your work. 🏾 A              | Answer: |    |
| E) Round 67  | to the nearest 10. Show y    | our work. 🖌                   | Answer: |    |
| F) Round 49  | 10 to the nearest 100. Show  | v your work. A                | Answer: |    |
| N.           | I can round a number to      | G) Round 3,908<br>Show your w |         | 0. |
|              | the nearest<br>10 or 100.    |                               | Answer: |    |















## Thank You

Thank you for purchasing this product. To see more of my products please visit my Teachers Pay Teachers Store at

http://www.teacherspayteachers.com/Store/Ready-Lessons

The purchaser of the license may use this product for personal use and for their own classroom only.

Thank

You

2014 Ready Lessons