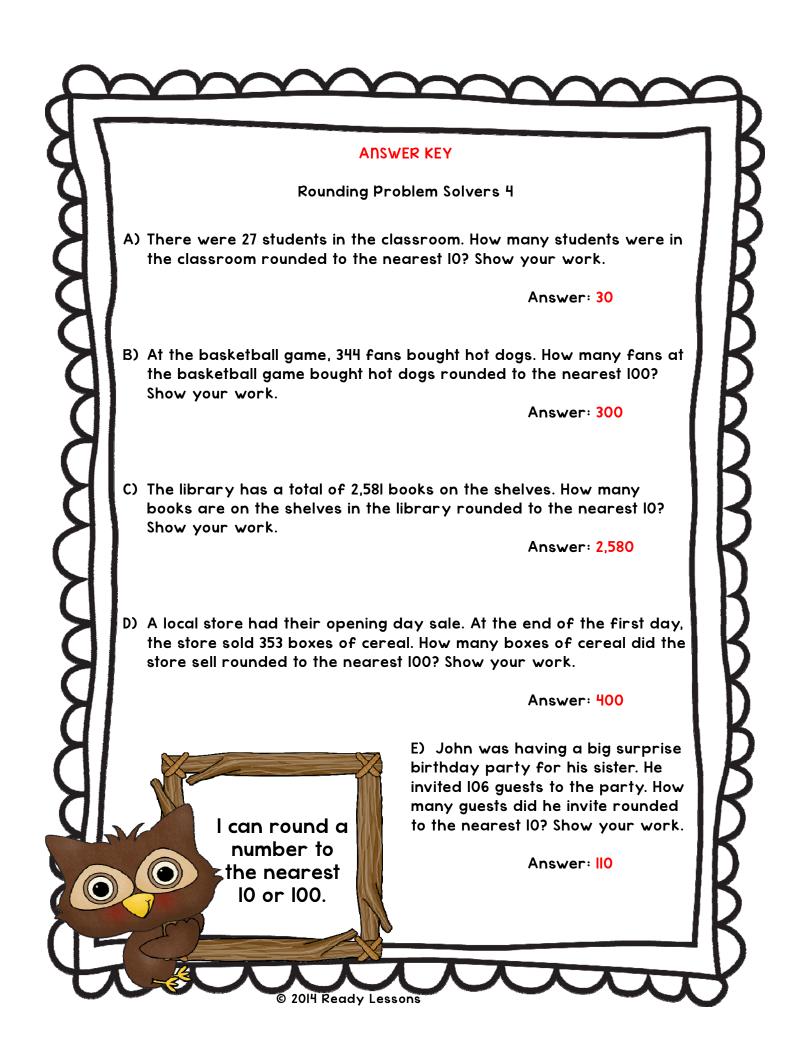

|         |    |
| A) Round 62  | ?7 to the nearest 10. Show y | your work. A                  | Answer: | -  |
| B) Round 56  | 62 to the nearest 100. Show  | v your work. A                | nswer:  | -  |
| C) Round 20  | 6 to the nearest 100. Show   | your work. A                  | Inswer: |    |
| D) Round 2,4 | 455 to the nearest 10. Show  | v your work. 🏾 A              | Answer: |    |
| E) Round 67  | to the nearest 10. Show y    | our work. 🖌                   | Answer: |    |
| F) Round 49  | 10 to the nearest 100. Show  | v your work. A                | Answer: |    |
| N.           | I can round a number to      | G) Round 3,908<br>Show your w |         | 0. |
|              | the nearest<br>10 or 100.    |                               | Answer: |    |















## Thank You

Thank you for purchasing this product. To see more of my products please visit my Teachers Pay Teachers Store at

http://www.teacherspayteachers.com/Store/Ready-Lessons

The purchaser of the license may use this product for personal use and for their own classroom only.

Thank

You

2014 Ready Lessons