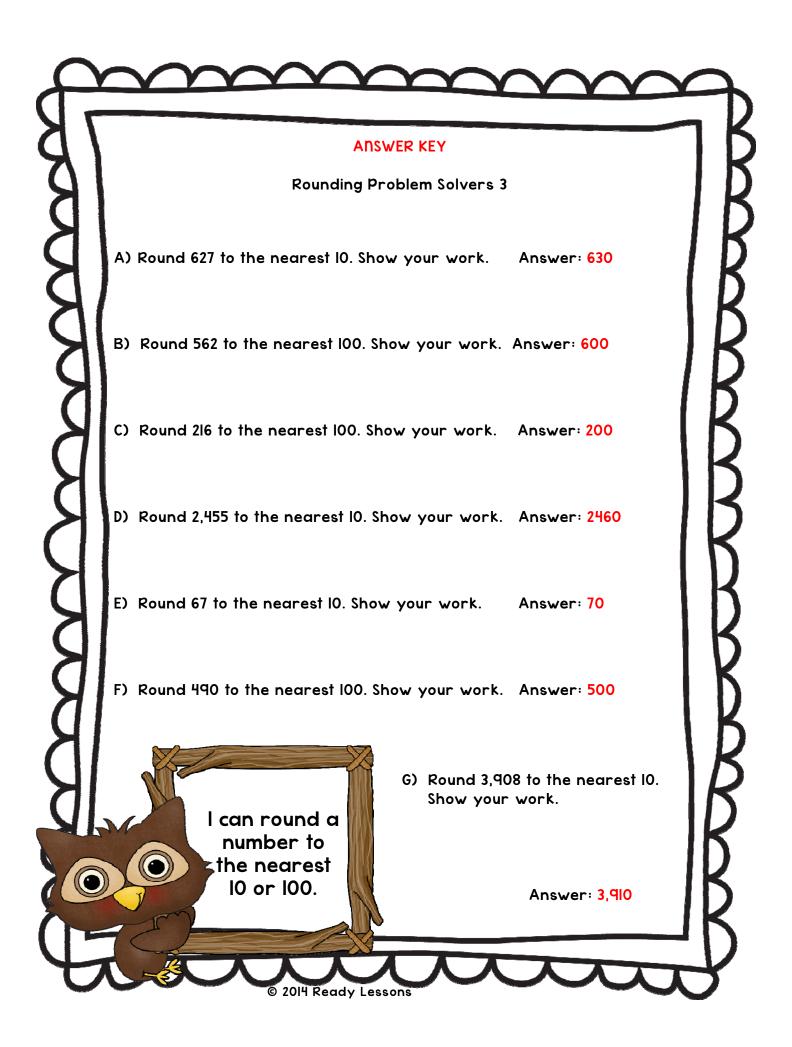

| Name:        |                              |                               | Date:   | -  |
|--------------|------------------------------|-------------------------------|---------|----|
|              | Rounding Prob                | lem Solvers 3                 |         |    |
| A) Round 62  | ?7 to the nearest 10. Show y | your work. A                  | Answer: | -  |
| B) Round 56  | 62 to the nearest 100. Show  | v your work. A                | nswer:  | -  |
| C) Round 20  | 6 to the nearest 100. Show   | your work. A                  | Inswer: |    |
| D) Round 2,4 | 455 to the nearest 10. Show  | v your work. 🏾 A              | Answer: |    |
| E) Round 67  | to the nearest 10. Show y    | our work. 🖌                   | Answer: |    |
| F) Round 49  | 10 to the nearest 100. Show  | v your work. A                | Answer: |    |
| N.           | I can round a number to      | G) Round 3,908<br>Show your w |         | 0. |
|              | the nearest<br>10 or 100.    |                               | Answer: |    |