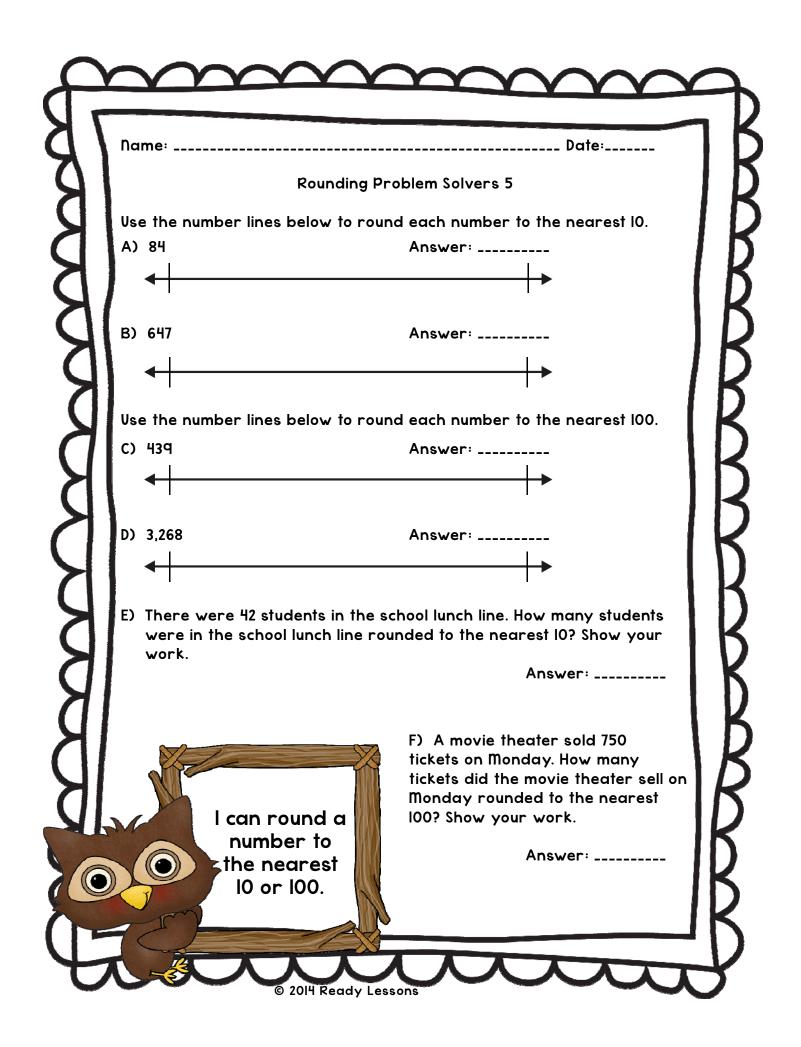

s 3                 |         |    |
| A) Round 62  | ?7 to the nearest 10. Show y | your work. A                  | Answer: | -  |
| B) Round 56  | 62 to the nearest 100. Show  | v your work. A                | nswer:  | -  |
| C) Round 20  | 6 to the nearest 100. Show   | your work. A                  | Inswer: |    |
| D) Round 2,4 | 455 to the nearest 10. Show  | v your work. 🏾 A              | Answer: |    |
| E) Round 67  | to the nearest 10. Show y    | our work. 🖌                   | Answer: |    |
| F) Round 49  | 10 to the nearest 100. Show  | v your work. A                | Answer: |    |
| N.           | I can round a number to      | G) Round 3,908<br>Show your w |         | 0. |
|              | the nearest<br>10 or 100.    |                               | Answer: |    |















## Thank You

Thank you for purchasing this product. To see more of my products please visit my Teachers Pay Teachers Store at

http://www.teacherspayteachers.com/Store/Ready-Lessons

The purchaser of the license may use this product for personal use and for their own classroom only.

Thank

You

2014 Ready Lessons