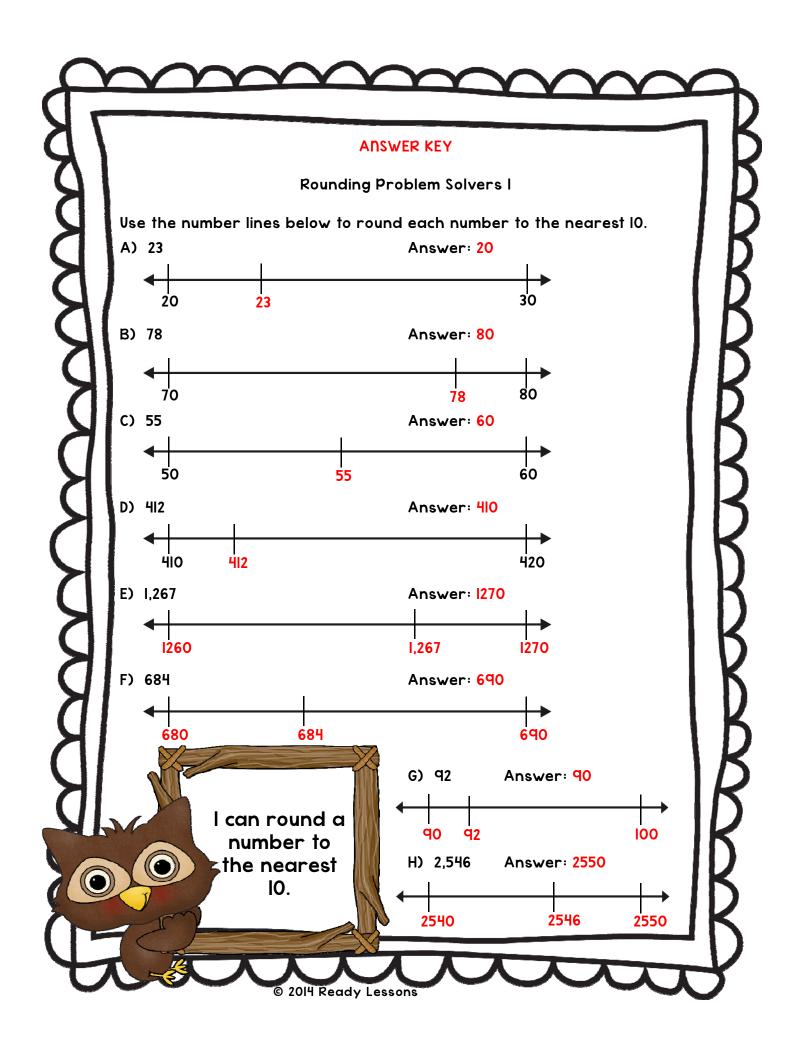

3                 |         |    |
| A) Round 62  | ?7 to the nearest 10. Show y | your work. A                  | Answer: | -  |
| B) Round 56  | 62 to the nearest 100. Show  | v your work. A                | nswer:  | -  |
| C) Round 20  | 6 to the nearest 100. Show   | your work. A                  | Inswer: |    |
| D) Round 2,4 | 455 to the nearest 10. Show  | v your work. 🏾 A              | Answer: |    |
| E) Round 67  | to the nearest 10. Show y    | our work. 🖌                   | Answer: |    |
| F) Round 49  | 10 to the nearest 100. Show  | v your work. A                | Answer: |    |
| N.           | I can round a number to      | G) Round 3,908<br>Show your w |         | 0. |
|              | the nearest<br>10 or 100.    |                               | Answer: |    |















## Thank You

Thank you for purchasing this product. To see more of my products please visit my Teachers Pay Teachers Store at

http://www.teacherspayteachers.com/Store/Ready-Lessons

The purchaser of the license may use this product for personal use and for their own classroom only.

Thank

You

2014 Ready Lessons