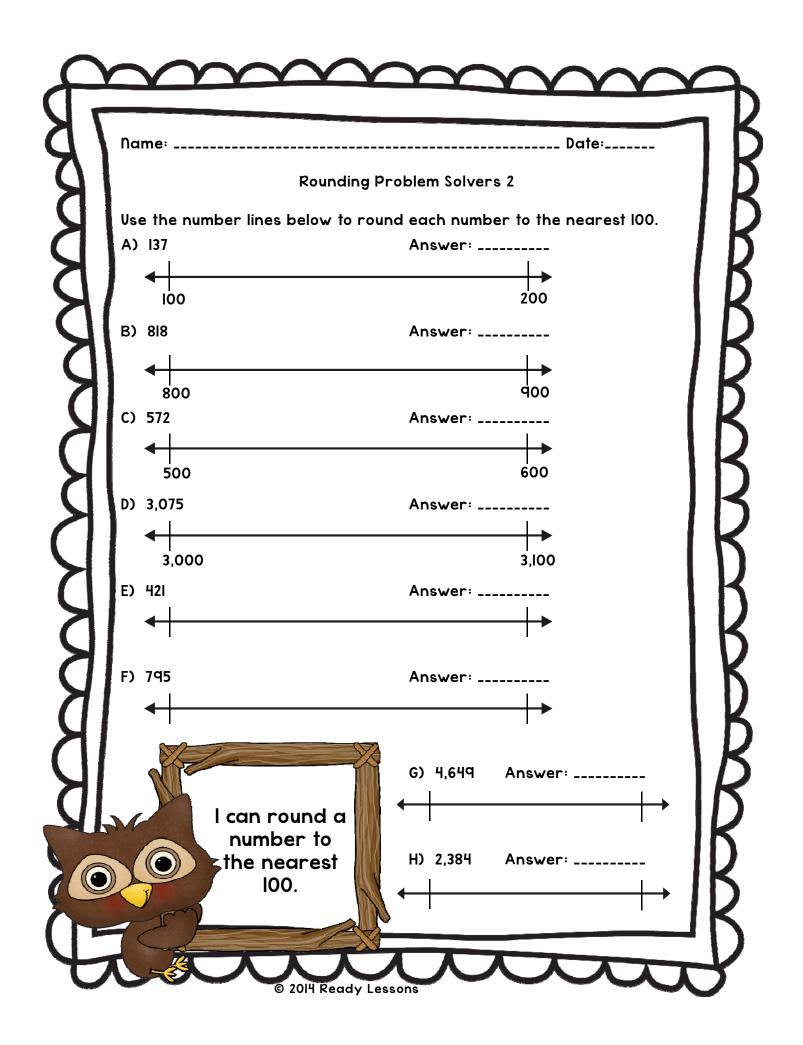

| Name:        |                              |                               | Date:   | -  |
|--------------|------------------------------|-------------------------------|---------|----|
|              | Rounding Prob                | lem Solvers 3                 |         |    |
| A) Round 62  | ?7 to the nearest 10. Show y | your work. A                  | Answer: | -  |
| B) Round 56  | 62 to the nearest 100. Show  | v your work. A                | nswer:  | -  |
| C) Round 20  | 6 to the nearest 100. Show   | your work. A                  | Inswer: |    |
| D) Round 2,4 | 455 to the nearest 10. Show  | v your work. 🏾 A              | Answer: |    |
| E) Round 67  | to the nearest 10. Show y    | our work. 🖌                   | Answer: |    |
| F) Round 49  | 10 to the nearest 100