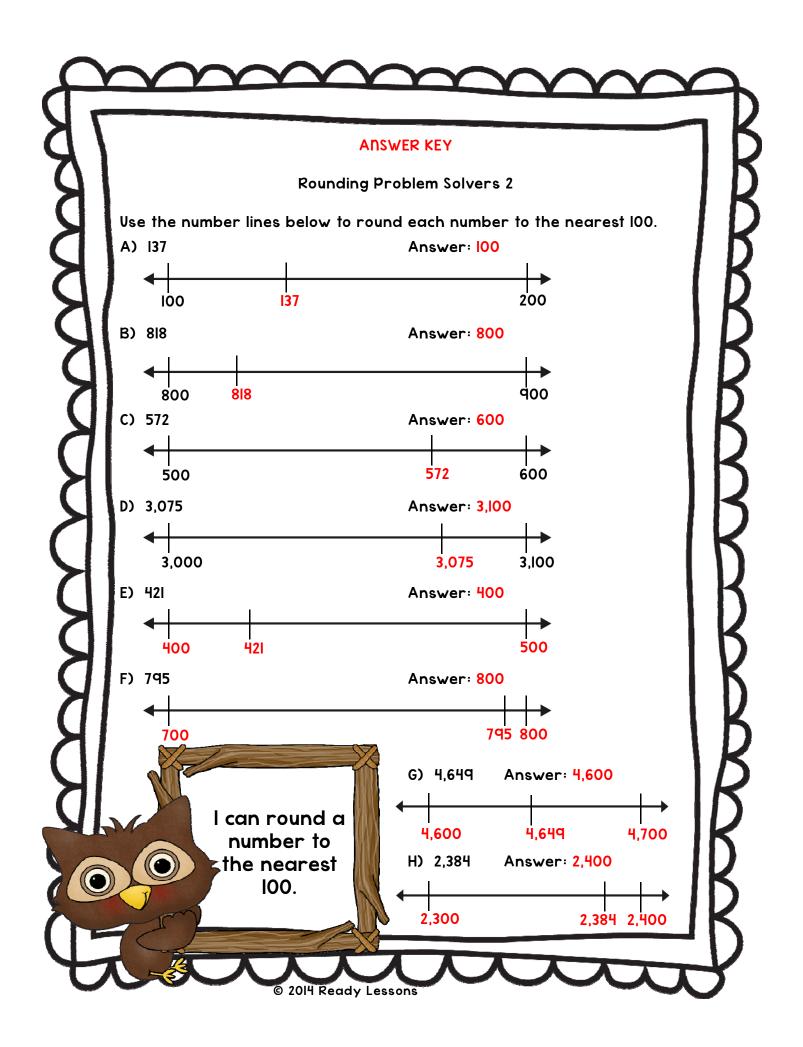

|         |    |
| A) Round 62  | ?7 to the nearest 10. Show y | your work. A                  | Answer: | -  |
| B) Round 56  | 62 to the nearest 100. Show  | v your work. A                | nswer:  | -  |
| C) Round 20  | 6 to the nearest 100. Show   | your work. A                  | Inswer: |    |
| D) Round 2,4 | 455 to the nearest 10. Show  | v your work. 🏾 A              | Answer: |    |
| E) Round 67  | to the nearest 10. Show y    | our work. 🖌                   | Answer: |    |
| F) Round 49  | 10 to the nearest 100. Show  | v your work. A                | Answer: |    |
| N.           | I can round a number to      | G) Round 3,908<br>Show your w |         | 0. |
|              | the nearest<br>10 or 100.    |                               | Answer: |    |















## Thank You

Thank you for purchasing this product. To see more of my products please visit my Teachers Pay Teachers Store at

http://www.teacherspayteachers.com/Store/Ready-Lessons

The purchaser of the license may use this product for personal use and for their own classroom only.

Thank

You

2014 Ready Lessons